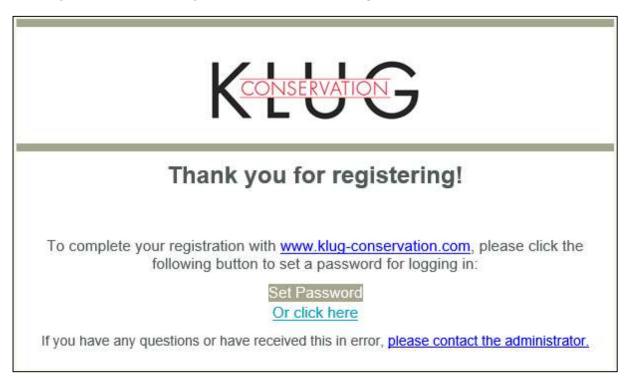

4. After you click on "Submit" you receive an e-mail. Via the link in the message you can determine your password for the login.

5. After you determined your password, you can log in to our webshop with your e-mail-address and your password.