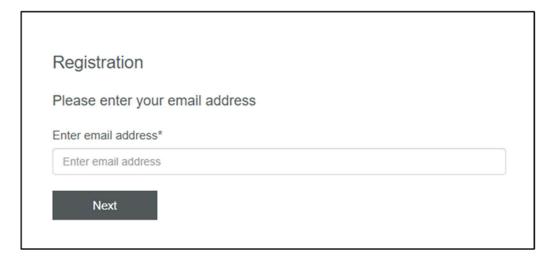

## 1. Click here to register.

## 2. Enter your e-mail address.

3. If you are already a KLUG-CONSERVATION customer and we know your e-mail address, you must enter your customer number for verification.

If you do not know your customer number, you can have it sent to your e-mail address via the link "Please click here if you have forgotten your customer number".