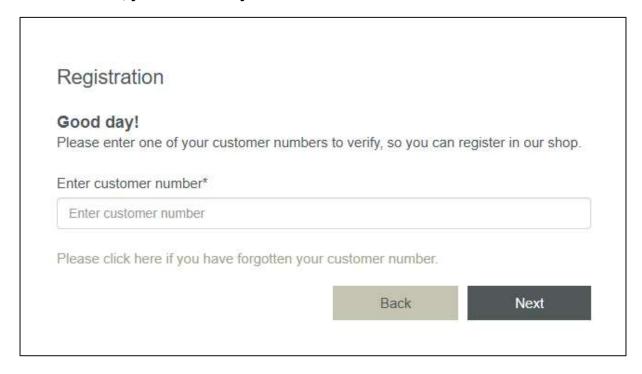

## 2. Enter your e-mail address.

3. If you are already a KLUG-CONSERVATION customer and we know your e-mail address, you must enter your customer number for verification.

If you do not know your customer number, you can have it sent to your e-mail address via the link "Please click here if you have forgotten your customer number".

If this window does not open even though your institution is already a customer of KLUG-CONSERVATION, we do not know your e-mail address. In this case, please use the form provided for this purpose.

4. Enter your customer number. You will then receive an e-mail with a link that you can use to set your password to log in.