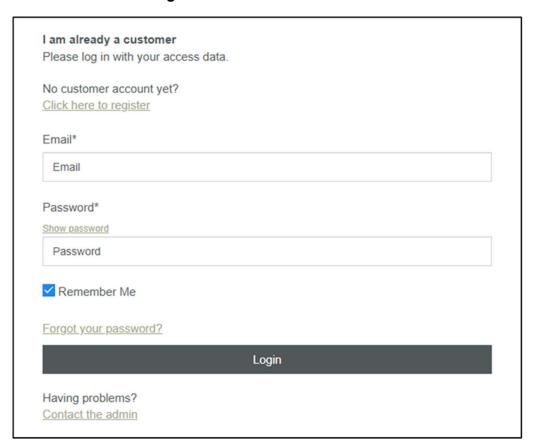

## Instructions for registering for our webshop as a existing customer

If you are already a KLUG-CONSERVATION customer and we know your e-mail address, you can simply register for our webshop using your customer number.

If you have any questions or have received this in error, please contact the administrator.

5. Once you have determined a password, you can log in with your e-mail and password. You will receive the data from your existing customer account.